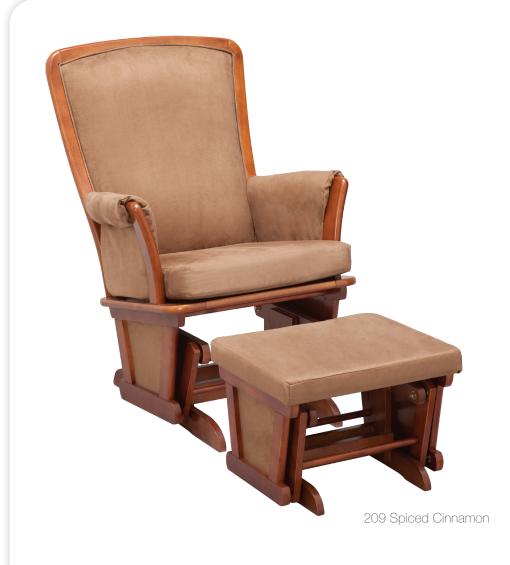

## Eclipse Glider & Ottoman No. 70947

- Transitional styling makes this glider and ottoman combo a beautiful addition to any nursery
- Solid wood frame construction for years of enjoyment
- Features padded arms for added comfort while nursing
- Glider and ottoman feature full ball bearing mechanisms for smooth, quiet motion
- Non-toxic finish tested for lead and other toxic elements to meet or exceed government and ASTM safety standards
- Durable micro fiber fabric pad
- Easy assembly
- Assembled Dimensions: Glider: 26"(W) x 29"(D) x 40.75"(H) Ottoman 20"(W) x 16.25"(D) x 13.50"(H)
- Imported from Asia
- Tested for Quality and Safety

Available Finishes 100 White 205 Espresso Cherry 209 Spiced Cinnamon 607 Black Cherry Espresso 616 Merlot