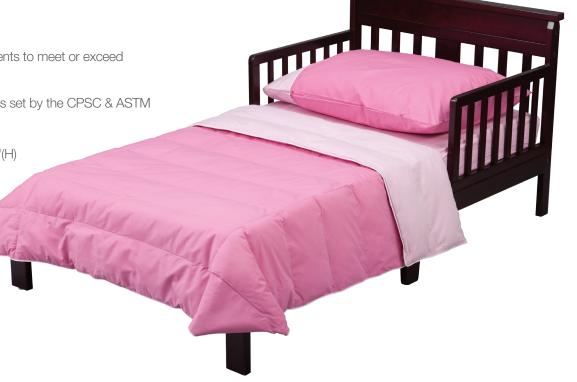

## ScottsdaleToddler Bed No. 7151

- Fits full size crib mattress (mattress, bedding and pillow not included)
- Strong & sturdy wood construction
- Low to the ground for easy access for your child
- Guard rails included to keep child safe
- Non-toxic finish tested for lead and other toxic elements to meet or exceed government and ASTM safety standards
- JPMA certified to meet or exceed all safety standards set by the CPSC & ASTM
- Easy Assembly
- Assembled Dimensions: 32"(W) x 53.75"(D) x 23.75"(H)
- Imported from Asia