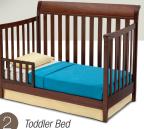

## # 7970

Looking to create a space that grows with your baby? Delta Children's Haven 4-in-1 Crib makes going from newborn to tween as easy as A, B, C!

- Converts from crib to: toddler bed, daybed, and to full size headboard & footboard bed (daybed rail included; toddler guardrail & crib conversion rails sold separately)
- Strong & sturdy wood construction
- 3 Position mattress height adjustment
- Fits standard size crib mattress (sold separately)
- Tested for lead and other toxic elements to meet or exceed government and ASTM safety standards
- JPMA certified to meet or exceed all safety standards set by the CPSC & ASTM
- Easy Assembly
- Toddler guardrail: 0080 (sold separately)
- Crib conversion rails:
- 0040 Metal (converts crib to full size bed with headboard only. sold separately)
- 0050 Wood (converts crib to full size bed with headboard & footboard. sold separately)
- Assembled Dimensions: 55"(W) x 43.50"(H) x 32.25"(D)
- Imported from Asia