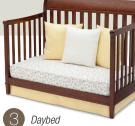

## # 7970

Looking to create a space that grows with your baby? Delta Children's Haven 4-in-1 Crib makes going from newborn to tween as easy as A, B, C!

- Converts from crib to: toddler bed, daybed, and to full size headboard & footboard bed (daybed rail included; toddler guardrail & crib conversion rails sold separately)
- Strong & sturdy wood construction
- 3 Position mattress height adjustment
- Fits standard size crib mattress (sold separately)
- Tested for lead and other toxic elements to meet or exceed government and ASTM safety standards
- JPMA certified to meet or exceed all safety standards set by the CPSC & ASTM
- Easy Assembly
- Toddler guardrail: 0080 (sold separately)
- Crib conversion rails:
- 0040 Metal (converts crib to full size bed with headboard only. sold separately)
- 0050 Wood (converts crib to full size bed with headboard & footboard. sold separately)
- Assembled Dimensions: 55"(W) x 43.50"(H) x 32.25"(D)
- Imported from Asia