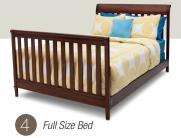

## # 7970

Looking to create a space that grows with your baby? Delta Children's Haven 4-in-1 Crib makes going from newborn to tween as easy as A, B, C!

- Converts from crib to: toddler bed, daybed, and to full size headboard & footboard bed (daybed rail included; toddler guardrail & crib conversion rails sold separately)
- Strong & sturdy wood construction
- 3 Position mattress height adjustment
- Fits standard size crib mattress (sold separately)
- Tested for lead and other toxic elements to meet or exceed government and ASTM safety standards
- JPMA certified to meet or exceed all safety standards set by the CPSC & ASTM
- Easy Assembly
- Toddler guardrail: 0080 (sold separately)
- Crib conversion rails:
- 0040 Metal (converts crib to full size bed with headboard only. sold separately)
- 0050 Wood (converts crib to full size bed with headboard & footboard. sold separately)
- Assembled Dimensions: 55"(W) x 43.50"(H) x 32.25"(D)
- Imported from Asia