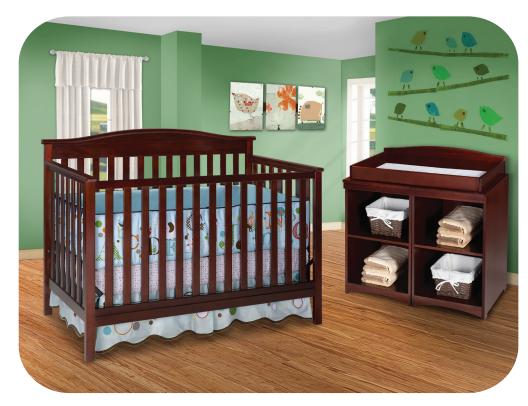

# Bailey Room in a Box No. S26932

- Strong & sturdy solid wood construction
- Non-toxic finish tested for lead and other toxic elements to meet or exceed government and ASTM safety standards
- Easy Assembly
- Imported from Asia

## Bailey 4-in-1 Crib

- Converts from crib to: toddler bed, daybed and to a full size headboard bed (toddler guard rail sold separately, accommodates a full size bed frame that is available from any mattress retailer)
- 3 Position mattress height adjustment
- Fits standard size crib mattress (sold separately)
- JPMA certified to meet or exceed all safety standards set by the CPSC & ASTM
- Assembled Dimensions: 56.75"(W) x 30.5"(D) x 41.75"(H)
- Toddler guard rail: 0080

# Bailey Convertible Changing Table

- 4 large cubbies for spacious storage
- Removable changing kit (changing pad included)
- Converts into two night stands
- Easy-to-clean surface
- Meets ASTM standards
- Easy Assembly
- Assembled Changing Table Dimensions: 35.25"(W) x 19.75"(D) x 34.25"(H)
- Assembled Night Stand Dimensions: 17.75"(W) x 19"(D) x 28.75"(H) x