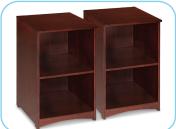

Changing Table Conversion to 2 Night Stands

Available Finishes 607 Dark Cherry Espresso

# Bailey Convertible Changing Table

- 4 large cubbies for spacious storage
- Removable changing kit (changing pad included)
- Converts into two night stands
- Easy-to-clean surface
- Meets ASTM standards
- Easy Assembly
- Assembled Changing Table Dimensions: 35.25"(W) x 19.75"(D) x 34.25"(H)
- Assembled Night Stand Dimensions: 17.75"(W) x 19"(D) x 28.75"(H) x